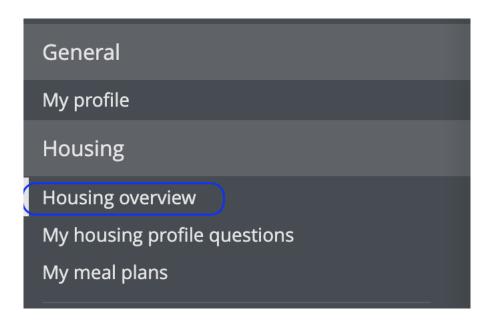

Prior to entering the Room Lottery Process, you will be able to preview rooms under the Housing Overview page.

5. To make the room selection process easier, you can mark your favorite room(s) and view only your favorite room(s) during the Room Lottery Process later.

6. Once you are eligible to enter the **Room Lottery Process** at your school, you will see a **'Browse Rooms'** button at the top of the **Housing Overview** page.

## **Pending items**