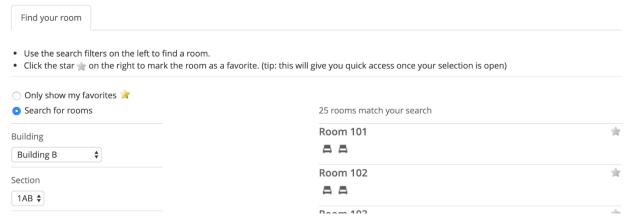

## **Room lottery**

You may now browse rooms and make your selection.

- 7. Click the 'Browse Rooms' button to browse rooms and make your selection.
- 8. You may search for specific rooms by building/section and/or other residence preferences set up at your school.

9. Click the icon to select your room. You will not be able to make a selection on any unavailable rooms.

10. A dialog window will be prompted with details of the selected room. Click the **'choose this bed'** button..