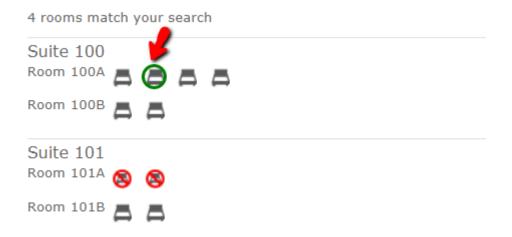

## **Room lottery**

A Your room lottery timeslot is Jan 27, 2020 at 01:15 pm PST.

0:02:44

You may browse rooms now, and mark favorites to help you find your Room more quickly when your timeslot opens.

4. You may search for specific rooms. Vacant rooms are indicated by the icon, and rooms that are unavailable to you are indicated by the sicon.

9. Click the icon to select your room. You will not be able to make a selection on any unavailable rooms.

10. A dialog window will be prompted with details of the selected room. Click the **'choose this bed'** button..