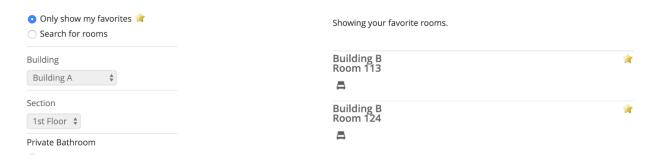

5. To make the room selection process easier, you can mark your favorite room(s) and view only your favorite room(s) during the Room Lottery Process later.

6. Once you are eligible to enter the **Room Lottery Process** at your school, you will see a **'Browse Rooms'** button at the top of the **Housing Overview** page.